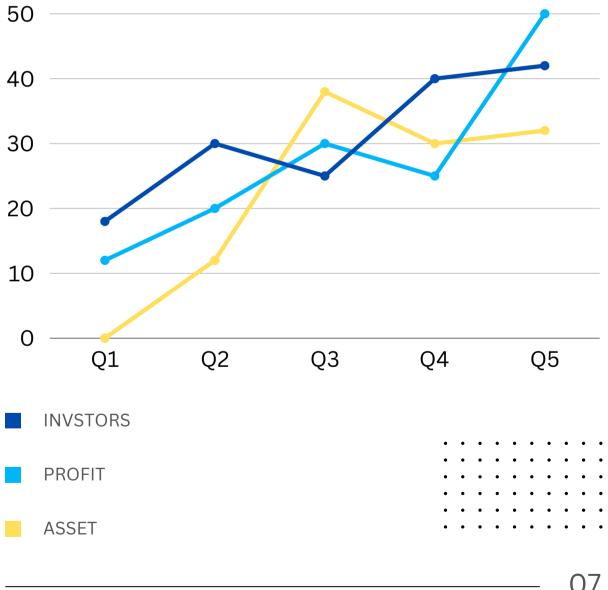

## **COMPANY CHART**

Aphynie has experienced remarkable growth since its inception, driven by its commitment to innovation, excellence, and client satisfaction. From its early beginnings as a pioneering investment platform, Aphynie has evolved into a leading player in the financial services industry, with a strong presence in both traditional and digital asset markets.